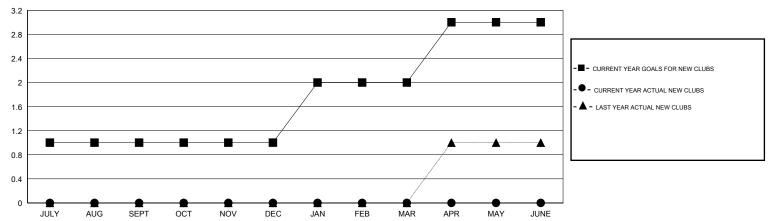

## GOALS AND ACTUAL NEW CLUBS CUMULATIVE

## District 4 C2

Results as of: 6/30/2016

GMT CA 1

GMT: Gary Wong LOCATION CALIFORNIA

| Clubs         |                  |                  |                  |                  | Members               |                    |                                     |                    |                  |  |
|---------------|------------------|------------------|------------------|------------------|-----------------------|--------------------|-------------------------------------|--------------------|------------------|--|
|               | RESUL            | TS FOR 2016-2017 |                  |                  | RESULTS FOR 2016-2017 |                    |                                     |                    |                  |  |
| QUARTER       | NEW CLUB<br>GOAL | NEW CLUBS        | DROPPED<br>CLUBS | NET<br>GAIN/LOSS | QUARTER               | NEW MEMBER<br>GOAL | CHARTER AND<br>NEW MEMBERS<br>ADDED | DROPPED<br>MEMBERS | NET<br>GAIN/LOSS |  |
| JULY/AUG/SEPT | 1                | 0                | 0                | 0                | JULY/AUG/SEPT         | 62                 | 0                                   | 0                  | 0                |  |
| OCT/NOV/DEC   | 0                | 0                | 0                | 0                | OCT/NOV/DEC           | 44                 | 0                                   | 0                  | 0                |  |
| JAN/FEB/MAR   | 1                | 0                | 0                | 0                | JAN/FEB/MAR           | 68                 | 0                                   | 0                  | 0                |  |
| APR/MAY/JUNE  | 1                | 0                | 0                | 0                | APR/MAY/JUNE          | 81                 | 0                                   | 0                  | 0                |  |