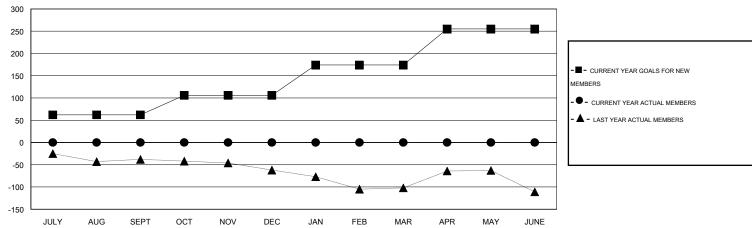

## GOALS AND ACTUAL MEMBERS CUMULATIVE

| DROPPED CLUBS: 0                |             | 0 CLUBS OF 0 ADDED 1 OR MORE NEW<br>MEMBERS | GENDER DISTRIBUTION  MALE 0 (100.00%) |             |   |
|---------------------------------|-------------|---------------------------------------------|---------------------------------------|-------------|---|
| DROPPED MEMBERS                 |             |                                             | FEMALE                                | 0 (100.00%) |   |
| DECEASED  CLUB CANCELLED  OTHER | 0<br>0<br>0 | CLICK HERE FOR HEALTH ASSESSMENT DATA       | FAMILY UNIT MEMBERS HEAD OF HOUSEHOLD |             | 0 |
| TOTAL                           | 0           |                                             | NON-HEAD OF HOUSEHOLD                 |             |   |

## District 4 C2

Results as of: 6/30/2016

GMT CA 1

GMT: Gary Wong LOCATION CALIFORNIA

| Clubs         |                  |                  |                  |                  | Members               |                    |                                     |                    |                  |  |
|---------------|------------------|------------------|------------------|------------------|-----------------------|--------------------|-------------------------------------|--------------------|------------------|--|
|               | RESUL            | TS FOR 2016-2017 |                  |                  | RESULTS FOR 2016-2017 |                    |                                     |                    |                  |  |
| QUARTER       | NEW CLUB<br>GOAL | NEW CLUBS        | DROPPED<br>CLUBS | NET<br>GAIN/LOSS | QUARTER               | NEW MEMBER<br>GOAL | CHARTER AND<br>NEW MEMBERS<br>ADDED | DROPPED<br>MEMBERS | NET<br>GAIN/LOSS |  |
| JULY/AUG/SEPT | 1                | 0                | 0                | 0                | JULY/AUG/SEPT         | 62                 | 0                                   | 0                  | 0                |  |
| OCT/NOV/DEC   | 0                | 0                | 0                | 0                | OCT/NOV/DEC           | 44                 | 0                                   | 0                  | 0                |  |
| JAN/FEB/MAR   | 1                | 0                | 0                | 0                | JAN/FEB/MAR           | 68                 | 0                                   | 0                  | 0                |  |
| APR/MAY/JUNE  | 1                | 0                | 0                | 0                | APR/MAY/JUNE          | 81                 | 0                                   | 0                  | 0                |  |